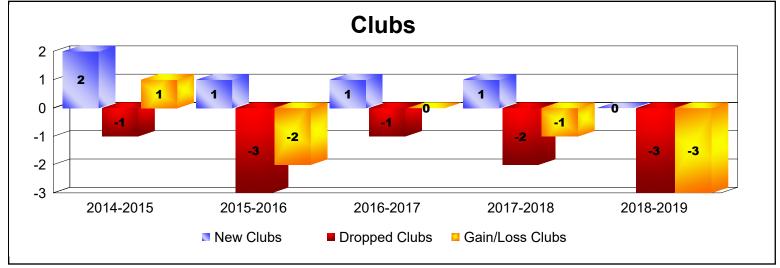

District 4 C2

As of June 2019 Cumulative

| Year      | New<br>Clubs | Dropped<br>Clubs | Gain/<br>Loss<br>Clubs | New<br>Members | Charter<br>Members | Reinstate<br>Members | Transfer<br>Members | Total<br>Member<br>Added | Total<br>Members<br>Dropped | Gain/<br>Loss<br>Members |
|-----------|--------------|------------------|------------------------|----------------|--------------------|----------------------|---------------------|--------------------------|-----------------------------|--------------------------|
| 2014-2015 | 2            | -1               | 1                      | 192            | 50                 | 16                   | 14                  | 272                      | -199                        | 73                       |
| 2015-2016 | 1            | -3               | -2                     | 133            | 23                 | 16                   | 18                  | 190                      | -267                        | -77                      |
| 2016-2017 | 1            | -1               | 0                      | 122            | 39                 | 15                   | 8                   | 184                      | -231                        | -47                      |
| 2017-2018 | 1            | -2               | -1                     | 152            | 31                 | 15                   | 7                   | 205                      | -276                        | -71                      |
| 2018-2019 | 0            | -3               | -3                     | 127            | 0                  | 10                   | 7                   | 144                      | -161                        | -17                      |
| Average   | 1            | -2               | -1                     | 145            | 29                 | 14                   | 11                  | 199                      | -227                        | -28                      |