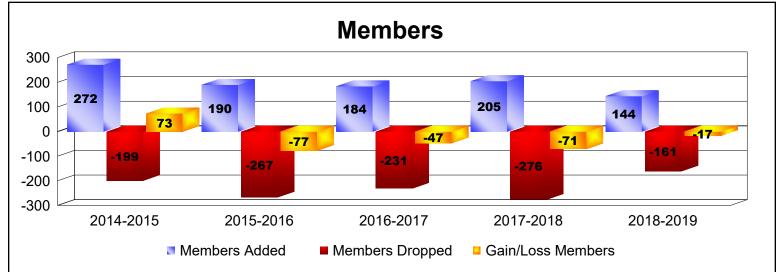

District 4 C2

As of June 2019 Cumulative

| Year      | New<br>Clubs | Dropped<br>Clubs | Gain/<br>Loss<br>Clubs | New<br>Members | Charter<br>Members | Reinstate<br>Members | Transfer<br>Members | Total<br>Member<br>Added | Total<br>Members<br>Dropped | Gain/<br>Loss<br>Members |
|-----------|--------------|------------------|------------------------|----------------|--------------------|----------------------|---------------------|--------------------------|-----------------------------|--------------------------|
| 2014-2015 | 2            | -1               | 1                      | 192            | 50                 | 16                   | 14                  | 272                      | -199                        | 73                       |
| 2015-2016 | 1            | -3               | -2                     | 133            | 23                 | 16                   | 18                  | 190                      | -267                        | -77                      |
| 2016-2017 | 1            | -1               | 0                      | 122            | 39                 | 15                   | 8                   | 184                      | -231                        | -47                      |
| 2017-2018 | 1            | -2               | -1                     | 152            | 31                 | 15                   | 7                   | 205                      | -276                        | -71                      |
| 2018-2019 | 0            | -3               | -3                     | 127            | 0                  | 10                   | 7                   | 144                      | -161                        | -17                      |
| Average   | 1            | -2               | -1                     | 145            | 29                 | 14                   | 11                  | 199                      | -227                        | -28                      |